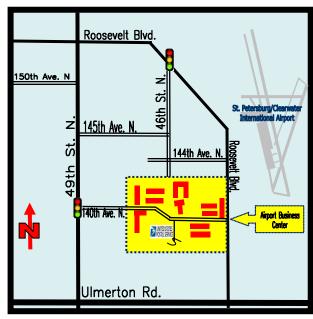

**LOCATION**: Between Roosevelt Blvd. & 49th St.

north of Ulmerton Rd., Multiple street address

LEASE RATE: \$18.00 PSF - \$22.00 PSF Modified Gross

Floor plans available

**TAXES**: \$204,304.35 (2024)

**TRAFFIC COUNT**: 51,000 v.p.d. on Roosevelt Blvd. **PARCEL ID** #: 03-30-16-00118-000-0050,

0030, 0100, 0080 & 0070 28,000 v.p.d. on 49th St.

within park.

**NOTES**: This unique business park offers many amenities from on-site post office, drop boxes for Fed Ex and UPS, and a deli. There are flex spaces and a variety of professional office spaces for lease. Airport Business Center is located directly across the street from the St. Pete Clearwater Airport, with less than 20 minutes to Tampa International Airport and upon the completion of the new Gateway Expressway immediate access to I-275. This park is located within a Foreign Trade Zone. There are no occupational fees and no City "add-on" taxes on utilities. Floor plans available.