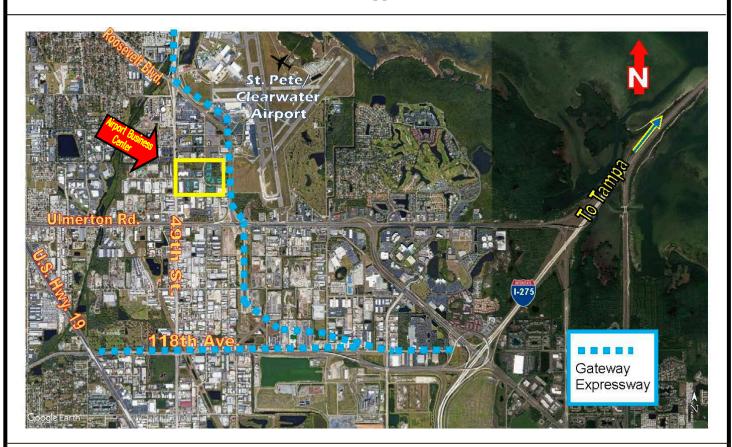

0030, 0100, 0080 & 0070 28,000 v.p.d. on 49th St.

within park.

**NOTES**: This unique business park offers many amenities from on-site post office, drop boxes for Fed Ex and UPS, and a deli. There are flex spaces and a variety of professional office spaces for lease. Airport Business Center is located directly across the street from the St. Pete Clearwater Airport, with less than 20 minutes to Tampa International Airport and upon the completion of the new Gateway Expressway immediate access to I-275. This park is located within a Foreign Trade Zone. There are no occupational fees and no City "add-on" taxes on utilities. Floor plans available.