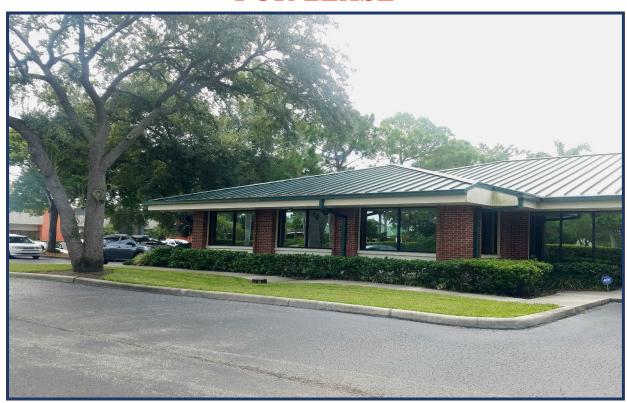

## AIRPORT BUSINESS CENTER

FOR LEASE

## AIRPORT BUSINESS CENTER

LOCATED ACROSS FROM ST. PETE/CLEARWATER AIRPORT CLEARWATER, FL 33762

- PARK LIKE SETTING
- PROFESSIONAL OFFICE
- FLEX SPACE
- ON SITE DELI
- FROM 625 RSF 3,850 RSF
- LEASE RATE: \$18.00 PSF \$22.00 PSF MODIFIED GROSS

**ADDRESS**: 140th Ave. N., 46th Street

& Roosevelt Blvd. Clearwater, FL 33762

**IMPROVEMENTS**: concrete block over steel **ZONING**: IPD - Pinellas County

LAND USE: IL **FLOOD ZONE**: X – Non-Flood YEAR BUILT: 1994