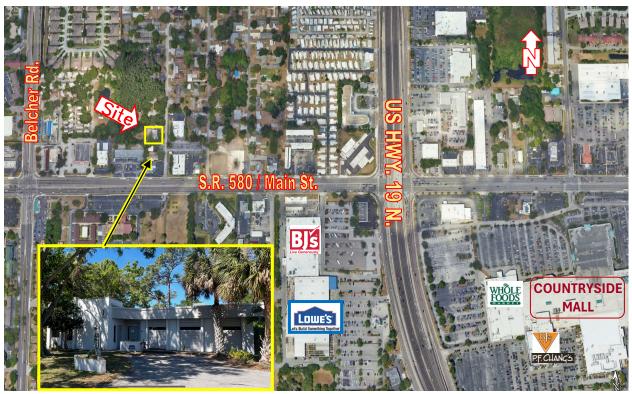

PRESENT USE: Medical

**PRICE:** \$525,000

LOCATION: Located on the west side of Park

Dr., just north of (S.R. 580)

**ZONING**: R-4- Residential 4, Pinellas County **LAND USE**: RCM (Residential Light Medium) **FLOOD ZONE**: 'X' Non-Flood, No Insurance Required

**LEGAL DESCRIPTION**: Lengthy – in listing file

**UTILITIES**: Electric – Duke Energy, Septic, Water - Pinellas County & Trash - Coastal Waste

**PARCEL ID #:** 30-28-16-07272-000-0050

**TRAFFIC COUNT:** 50,000 v.p.d (on SR. 580)

**TAXES:** \$8,384.40 (2024) **TERMS:** Cash to Seller

**NOTES**: 2,518 SF Free Standing Medical Building for Sale in Countryside. Space includes reception area, waiting room, business office, 2 private offices, 7 exam rooms, lab, nurse's station, 3 restrooms and storage area. Large 0.85-acre parcel of land. This property is centrally located and close to Countryside Mall, restaurants & stores. Ideal for Medical or any Professional office user. Great access off SR-580. Also access to Evans Road.