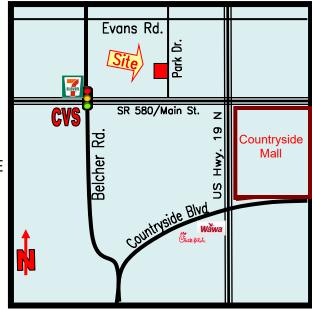

PRESENT USE: Medical

**PRICE:** \$525,000

LOCATION: Located on the west side of Park

Dr., just north of (S.R. 580)

**ZONING**: R-4- Residential 4, Pinellas County **LAND USE**: RCM (Residential Light Medium) **FLOOD ZONE**: 'X' Non-Flood, No Insurance Required

**LEGAL DESCRIPTION**: Lengthy – in listing file

**UTILITIES**: Electric – Duke Energy, Septic, Water - Pinellas County & Trash - Coastal Waste

**PARCEL ID #:** 30-28-16-07272-000-0050

**TRAFFIC COUNT:** 50,000 v.p.d (on SR. 580)