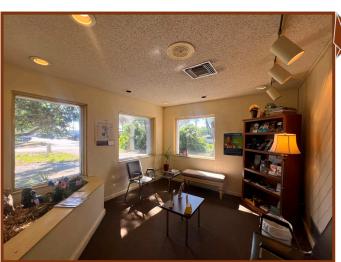

**TAXES:** \$8,384.40 (2024) **TERMS:** Cash to Seller

**NOTES**: 2,518 SF Free Standing Medical Building for Sale in Countryside. Space includes reception area, waiting room, business office, 2 private offices, 7 exam rooms, lab, nurse's station, 3 restrooms and storage area. Large 0.85-acre parcel of land. This property is centrally located and close to Countryside Mall, restaurants & stores. Ideal for Medical or any Professional office user. Great access off SR-580. Also access to Evans Road.