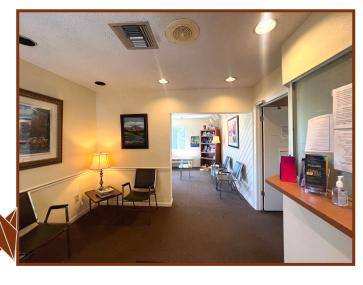

**TAXES:** \$8,384.40 (2024) **TERMS:** Cash to Seller

**NOTES**: 2,518 SF Free Standing Medical Building for Sale in Countryside. Space includes reception area, waiting room, business office, 2 private offices, 7 exam rooms, lab, nurse's station, 3 restrooms and storage area. Large 0.85-acre parcel of land. This property is centrally located and close to Countryside Mall, restaurants & stores. Ideal for Medical or any Professional office user. Great access off SR-580. Also access to Evans Road.