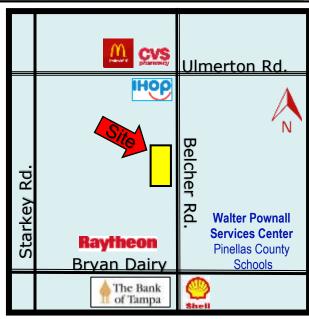

#### Revised: 4/17/23 PROPERTY OVERVIEW LO-1277

ADDRESS: 12600 S Belcher Rd. LOCATION: 3 blocks S. of Ulmerton Rd., N. of Bryan Dairy

Largo, FL 33773 Rd., and E. of Starkey Rd. on the W. side of Belcher Rd.