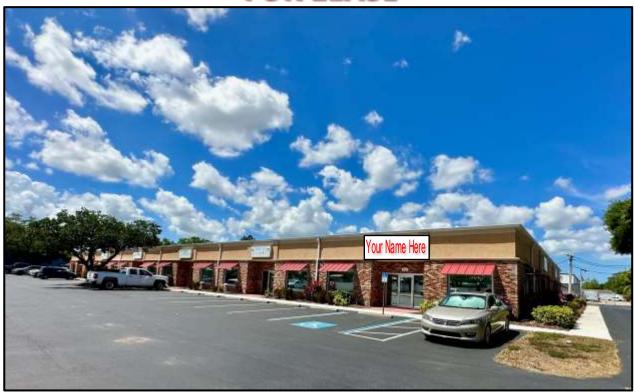

### 12600 S BELCHER RD. LARGO, FL 33773

- 330 FEET OF FRONTAGE ON BELCHER RD.
- FOUR OFFICES
- KITCHENETTE
- CENTRAL COUNTY LOCATION
- GREAT RETAIL/OFFICE USE
- LEASE RATE: \$16.50/SF MODIFIED GROSS
- RENT: \$1,986.88 PER MONTH

#### Revised: 4/17/23 PROPERTY OVERVIEW LO-1277

ADDRESS: 12600 S Belcher Rd. LOCATION: 3 blocks S. of Ulmerton Rd., N. of Bryan Dairy

Largo, FL 33773 Rd., and E. of Starkey Rd. on the W. side of Belcher Rd.

PARCEL ID #: 12-30-15-70542-100-1400

**LEASE RATE**: \$16.50/SF Modified Gross

**TRAFFIC COUNT**: 25,819 AADT

**NOTES**: Introducing a prime 1,445 square-foot commercial retail/office space available for lease in Belcher Plaza, situated on southbound Belcher Road, just south of Ulmerton Road. This coveted mid-county Pinellas location offers convenient access to an array of amenities within a 15-minute radius, ensuring you stay connected to the local community. The modern and versatile space features four offices and a handy kitchenette, making it an ideal choice for insurance agents, chiropractors, or back-office operations. Don't miss this exceptional opportunity to elevate your business in the heart of Pinellas County. Act now and secure your spot by contacting us today!